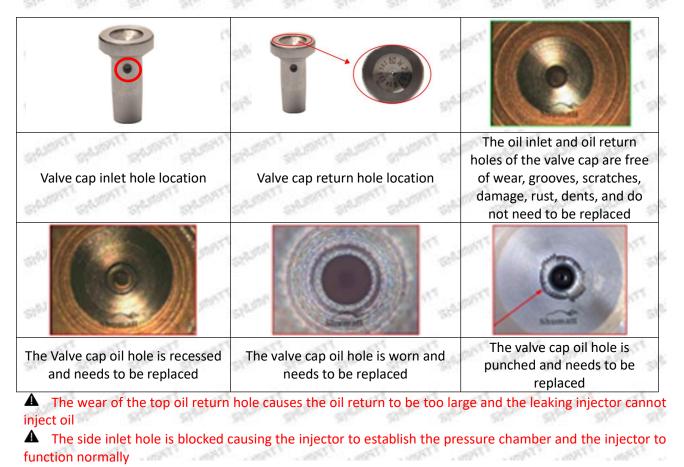

#### (1) Valve Cap

Under the microscope, magnify 20 times to check that the oil inlet hole of the valve cap and the oil return hole of the bonnet are not worn, grooved, scratched, damaged, rusted or dented.

### Wear of the cap cavity can cause the injector to work properly when the injector is badly delayed.

(2) Valve Rod

Microscope amplification 20 times, check the valve rod for wear, not smooth surface color, rust

▲ The excessive clearance between the stem wear and the housing and between the cap causes an injector delay

A The valve stem lag will cause the injector to start the solenoid to start, and the oil needle can not return quickly after the nozzle is opened