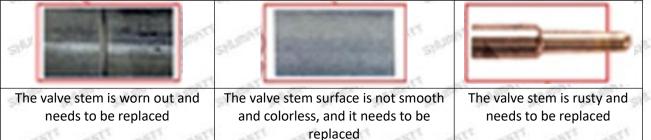

### Wear of the cap cavity can cause the injector to work properly when the injector is badly delayed.

(2) Valve Rod

Microscope amplification 20 times, check the valve rod for wear, not smooth surface color, rust

▲ The excessive clearance between the stem wear and the housing and between the cap causes an injector delay

A The valve stem lag will cause the injector to start the solenoid to start, and the oil needle can not return quickly after the nozzle is opened