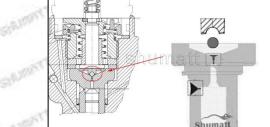

#### 2.1.F00VC01508 Injector Valve Assembly's Installation Precautions

- (1) Clean the injector valve assembly in an ultrasonic cleaner for 3-5 minutes before installation, so as to make the stains, dust, rust-proof oil oxides, paraffin base, naphthenic base, intermediate base, salt, lead naphthenate, zinc naphthenate, sodium petroleum sulfonate, barium petroleum sulfonate, calcium petroleum sulfonate, tallow diamine trioleate, rosinamine on the surface of the valve assembly fall off.
- (2) Use compressed air to clean the cleaning fluid attached to the surface of the valve assembly after cleaning, and clean it up to the standard of use, as below
- (3) When installing the valve stem, make sure that the valve stem and the bonnet must ensure that the valve stem can move smoothly in it. as below

(4) When installing the valve stem, make sure that the valve stem and the bonnet must ensure that the valve stem can move smoothly in it. as below

If the injector steel ball and the ball seat are not installed in accordance with the standard, it may cause serious damage to the injector valve assembly.

#### (1) Valve Cap

Under the microscope, magnify 20 times to check that the oil inlet hole of the valve cap and the oil return hole of the bonnet are not worn, grooved, scratched, damaged, rusted or dented.

### Wear of the cap cavity can cause the injector to work properly when the injector is badly delayed.

(2) Valve Rod

Microscope amplification 20 times, check the valve rod for wear, not smooth surface color, rust

▲ The excessive clearance between the stem wear and the housing and between the cap causes an injector delay

A The valve stem lag will cause the injector to start the solenoid to start, and the oil needle can not return quickly after the nozzle is opened