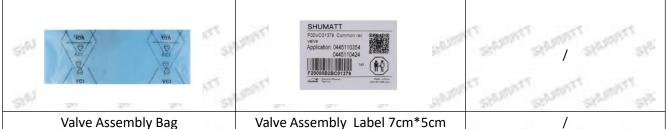

#### (1) Valve Assembly's spare parts list Serial 1 2 Number Image Valve Assembly Box (Square Valve Assembly Anti-rust Injector Valve Assembly Name Paper is optional) Protect the valve assembly Valve Assembly Part Prevent the valve assembly Description from being damaged by Number F00VC01508 from rusting colliding Serial Δ 5 Number 15 Image Valve Assembly Box VCI Anti-rust Bag Name (Cylindrical is optional) Protect the valve assembly Prevent the valve assembly from being damaged by Description from rusting colliding

Minors are prohibited from using the injector valve assembly, valve assembly anti-rust paper, valve assembly box, and VCI anti-rust bag to avoid personal injury.

The valve assembly box is recyclable and can be reused.

VCI anti-rust bag is non-degradable material, please dispose of it properly after use.