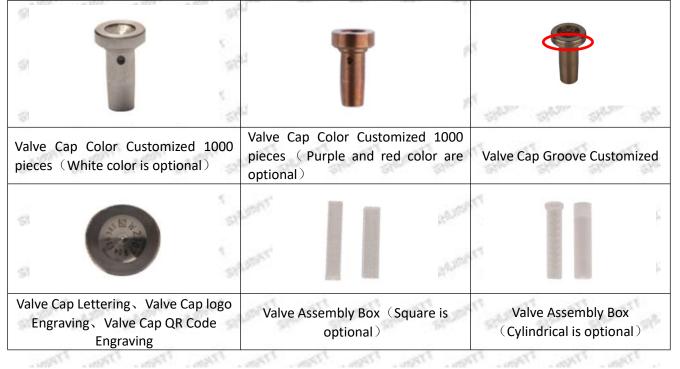

#### 1.5.F00VC01508 Injector Valve Assembly's Customized Service

(1) Valve Assembly's Customized Service: Meet the customized needs of OEM manufacturers for shell lettering, logo engraving, injector internal packaging, injector external packaging and labels customized, etc.

Customized valve assembly box are no less than 100 pieces.

Customized valve assembly groove no less than 100 pieces.

The purchased of customized valve assembly are no less than 1000 pieces.

The purchased of customized valve cap engraving contents are no less than 1000 pieces.

The purchased of customized valve colors are no less than between 1000 -10000 pieces.

Customized products involve the need of specify logo, the OEM manufacturer needs to provide trademark authorization and the sample of logo image file.